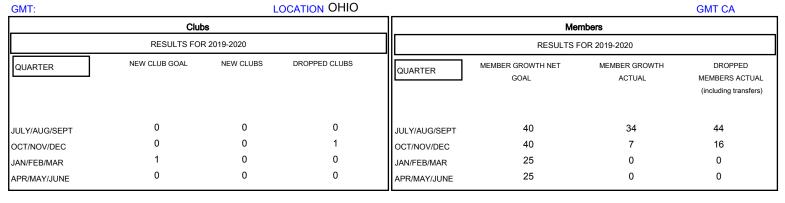

## District 13 OH3

| DROPPED CLUBS: 1  DROPPED MEMBERS |         | 19 CLUBS OF 56 ADDED 1 OR MORE<br>NEW MEMBERS | GENDER DISTRIBU<br>MALE<br>FEMALE | <u>JTION</u> 1,002 (68.68%) 457 (31.32%) |     |
|-----------------------------------|---------|-----------------------------------------------|-----------------------------------|------------------------------------------|-----|
| DECEASED                          | 6       | CLICK HERE FOR CUMULATIVE  MEMBERSHIP DATA    | TOTAL FAMILY UNIT MEMBERS         |                                          | 269 |
| CLUB CANCELLED OTHER              | 0<br>54 |                                               | FAMILY MEMBERS PAYING HALF DUES   |                                          | 140 |
| TOTAL                             | 60      |                                               | 5020                              |                                          |     |

Results as of: 10/31/2019