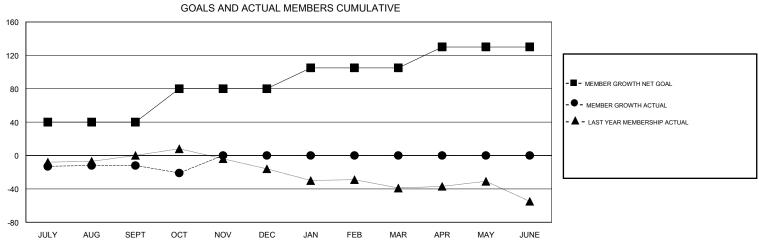

## District 13 OH3

| DROPPED CLUBS: 1  DROPPED MEMBERS |         | 19 CLUBS OF 56 ADDED 1 OR MORE<br>NEW MEMBERS | GENDER DISTRIBU<br>MALE<br>FEMALE | <u>JTION</u> 1,002 (68.68%) 457 (31.32%) |     |
|-----------------------------------|---------|-----------------------------------------------|-----------------------------------|------------------------------------------|-----|
| DECEASED                          | 6       | CLICK HERE FOR CUMULATIVE  MEMBERSHIP DATA    | TOTAL FAMILY UNIT MEMBERS         |                                          | 269 |
| CLUB CANCELLED OTHER              | 0<br>54 |                                               | FAMILY MEMBERS PAYING HALF DUES   |                                          | 140 |
| TOTAL                             | 60      |                                               | 5020                              |                                          |     |

Results as of: 10/31/2019